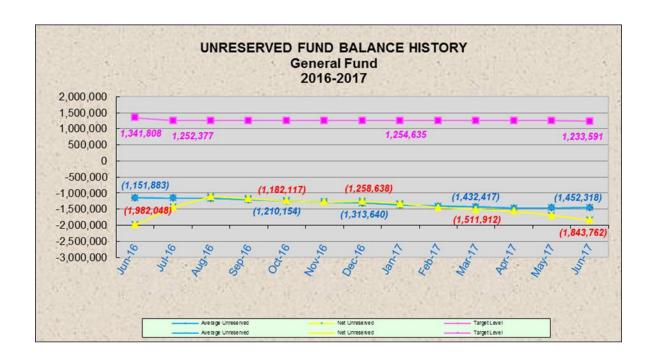

#### **Unreserved Fund Balance**

In accordance with best accounting practice to more accurately show the amount of funds available for unbudgeted and unrestricted purposes, the District now reserves its May bulk property tax receipts and adjusts that reserve by its monthly cash usage. As a result, the Unreserved Fund Balance is now significantly negative and significantly below our target level of 15% of expenditures. In past years, the Unreserved Fund Balance at June 30 appeared high because the bulk of property taxes are received in May, and the balance declined throughout the following year from February through April as funds were expended.

The Unreserved Fund Balance at June 30 was negative \$1,843,762 and the moving average was also negative at \$1,452,318. These balances improve during the year as the reserve is reduced as mentioned above.