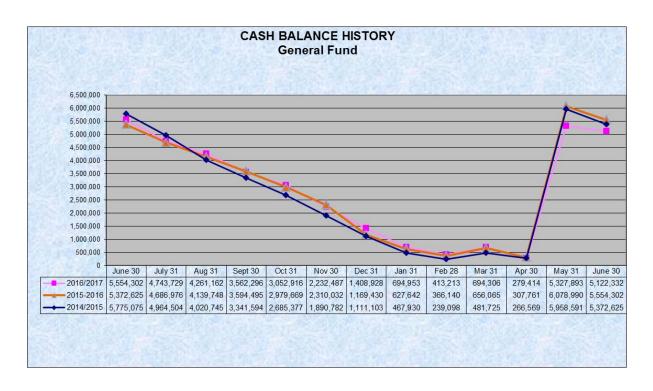

#### **Cash balance**

The June 30 cash balance was \$431,869 less than last year's. However, the transfer from the Fiscal Emergency Fund had not been made at that time.