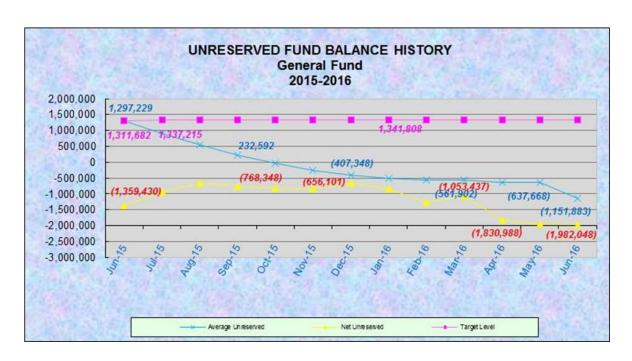

#### **Unreserved Fund Balance**

In accordance with best accounting practice to more accurately show the amount of funds available for unbudgeted and unrestricted purposes, the District now reserves its May bulk property tax receipts and adjusts that reserve by its monthly cash usage. As a result, the Unreserved Fund Balance is now significantly negative and significantly below our target level of 15% of expenditures. In past years, the Unreserved Fund Balance at June 30 appeared high because the bulk of property taxes are received in May, and the balance declined throughout the following year from February through April as funds were expended.