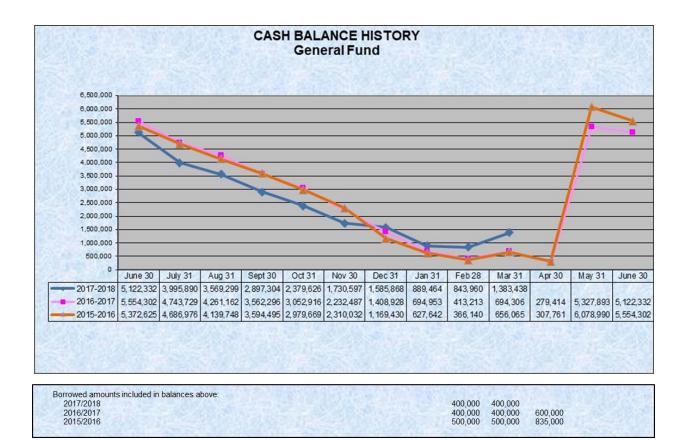

#### SUMMARY OF CASH ACTIVITY General Fund Fiscal Year-to-Date through

### December 31, 2017

Prior Y-T-D

| BEGINNING BALANCE<br>RECEIPTS                      | \$ 5,122,432.11   | \$ 5,554,301.59   |
|----------------------------------------------------|-------------------|-------------------|
| County Tax and Other Remittances                   | 1,781,563.80      | 1,876,855,16      |
| State Equalization                                 | 365,458.46        | -                 |
| Categorical Buyout to CDE                          | -                 | -                 |
| State Transportation Reimbursement                 | 218,530.85        | 214,595.55        |
| Other State Supplementary Funding                  | 206,310.53        | 3,212.37          |
| Interest Earnings                                  | 22,320.87         | 12,779.92         |
| Other Receipts (Facilities rent, field trips, etc) | 256,739.25        | 296,423.25        |
| Reimbursements from Other Funds                    | 730,726.30        | 174,271.05        |
| Receipts for Other Funds (Grants Receipts)         | 236,586.71        | 271,897.93        |
| State interest-free loans                          |                   |                   |
| Total Receipts                                     | 3,818,236.77      | 2,850,035.23      |
| DISBURSEMENTS                                      |                   |                   |
| Payroll                                            | (5,176,922.58)    | (5,224,902.61)    |
| Vendor                                             | (2,174,236.59)    | (1,948,590.48)    |
| Remit receipts to other fund                       | (1,284.90)        | -                 |
| Transfers to Charter School                        | (604,786.38)      | (663,540.47)      |
| State loan repayments                              |                   |                   |
| Total Disbursements                                | (7,957,230.45)    | (7,837,033.56)    |
| Cash Flow Loans from or (to) Other Funds           | 400,000.00        | 127,003.00        |
| ENDING BALANCE                                     | \$ 1,383,438.43   | \$ 694,306.26     |
| Year-to-Date Change in Account Balance             | \$ (3,738,993.68) | \$ (4,859,995.33) |