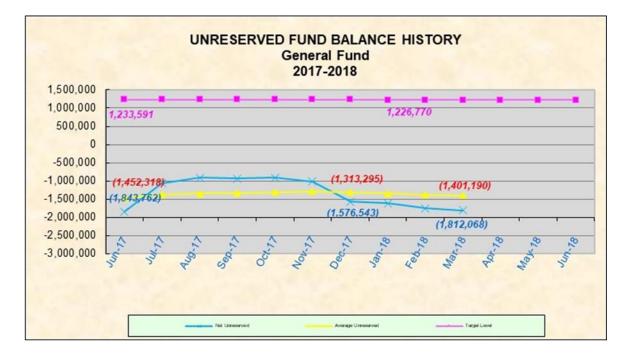

#### COMPOSITION OF FUND BALANCE at 3/31/2018

|                              |     | 0/01/2010 |             |
|------------------------------|-----|-----------|-------------|
| Reserves:                    |     |           |             |
| Tabor 3% Reserve             |     |           | 237,610     |
| Special Reserves for         |     |           |             |
| Unaccrued Summer Payro       | oll |           | 459,580     |
| L/T Portion of ee contract   |     |           | 292,941     |
| L/T Portion of VERI oblig.   |     |           | 123,692     |
| L/T Portion of Sick/Vacation | n   |           | 220,884     |
| L/T Loan Receivable          |     |           |             |
| Operating requirements       |     |           | 1,510,700   |
| Total Special Reserves       |     |           | 2,607,797   |
| Total Reserved               |     |           | 2,845,407   |
| Unreserved*                  |     |           | (1,812,068) |
| Total Fund Balance           |     |           | 1,033,339   |