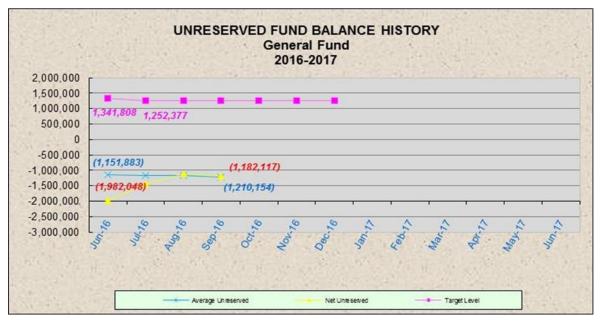

|             |
| Tabor 3% Reserve             |     |           | 237,610     |
| Special Reserves for         |     |           |             |
| Unaccrued Summer Payro       | oll |           | 459,580     |
| L/T Portion of ee contract   |     |           | 292,941     |
| L/T Portion of VERI oblig.   |     |           | 123,692     |
| L/T Portion of Sick/Vacation | n   |           | 220,884     |
| L/T Loan Receivable          |     |           |             |
| Operating requirements       |     |           | 1,510,700   |
| Total Special Reserves       |     |           | 2,607,797   |
| Total Reserved               |     |           | 2,845,407   |
| Unreserved*                  |     |           | (1,812,068) |
| Total Fund Balance           |     |           | 1,033,339   |





Fiscal Year: 2017-2018

|                                    | <u>Prior Year To</u><br><u>१</u> | <u>Date</u><br>6 of budg | <u>Year To Date</u><br>I | Revised<br><u>Budget</u> | <u>%</u> | Budget Balance   |
|------------------------------------|----------------------------------|--------------------------|--------------------------|--------------------------|----------|------------------|
| REV ENUES                          | \$2,257,023.35                   | 24.3%                    | \$2,958,913.48           | \$9,583,772.55           | 30.9%    | \$6,505,294.93   |
| REVENUE ALLOCATIONS AND TRANSFERS  | (\$1,084,302.32)                 | 116.3%                   | (\$1,059,729.63)         | (\$1,401,325.20)         | 75.6%    | (\$341,495.57)   |
| NET REVENUES