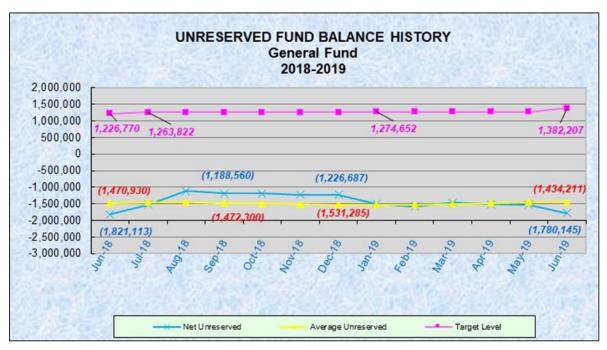

#### **Unreserved Fund Balance**

In accordance with best accounting practice to more accurately show the amount of funds available for unbudgeted and unrestricted purposes, the District reserves its May property tax receipts to show the amount needed to cover expenditures until the next major property tax receipt and adjusts that reserve by its monthly cash usage.

As a result, coupled with other required reserves, the Unreserved Fund Balance at June 30 is now significantly negative and significantly below our target level of 15% of budgeted expenditures.

The Unreserved Fund Balance at June 30 was negative \$1,780,145 compared to a negative \$1,821,113 last year and the moving average was also negative at \$1,434,211 compared to \$1,470,930 last year. These amounts improve during the year as the reserves change.