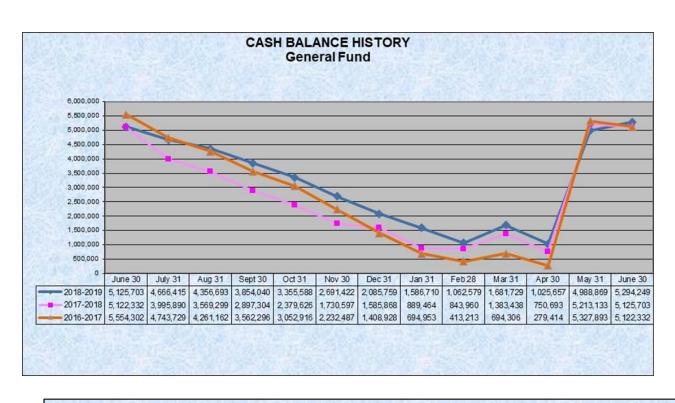

#### **Cash Balance**

The June 30 cash balance was \$168,546 more than last year's.