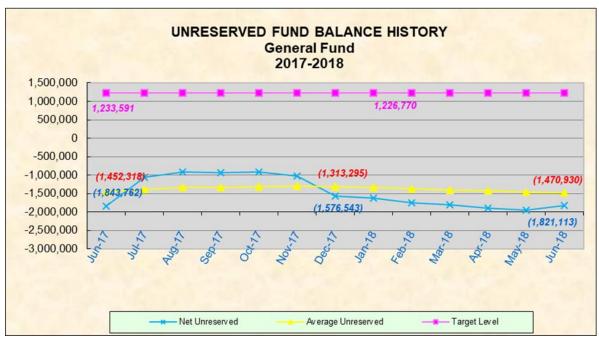

#### **Unreserved Fund Balance**

In accordance with best accounting practice to more accurately show the amount of funds available for unbudgeted and unrestricted purposes, the District reserves its May property tax receipts to show the amount needed to cover expenditures until the next major property tax receipt and adjusts that reserve by its monthly cash usage.

As a result, coupled with other required reserves, the Unreserved Fund Balance at June 30 is now significantly negative and significantly below our target level of 15% of budgeted expenditures.

The Unreserved Fund Balance at June 30 was negative \$1,780,145 compared to a negative \$1,821,113 last year and the moving average was also negative at \$1,434,211 compared to \$1,470,930 last year. These amounts improve during the year as the reserves change.